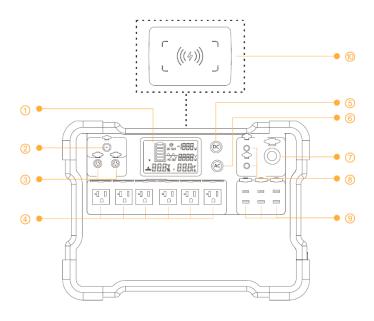

#### **Fonctionnement**

- 1. Pupitre de contrôle
- 2. Charge en 12V voiture
- 3. Entrée chargeur ou panneau solaire
- 4. Prises 220V 50Hz max 2 000W
- 5. Bouton M/A prise DC 12V et 5V
- 6. Bouton M/A prise 220V AC
- 7. Sortie 12VDC allume cigare
- 8. Sortie 12V 3A
- 9. Prises USB et USB-C
- 10. Chargeur à induction téléphone max 15W