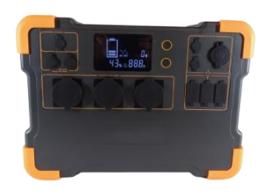

Un afficheur intégré fournit en temps réel des informations sur l'autonomie restante.

#### **Fonctionnement**

- 1. Pupitre de contrôle
- 2. Charge en 12V voiture
- 3. Entrée chargeur ou panneau solaire
- 4. Prises 220V 50Hz max 2 000W
- 5. Bouton M/A prise DC 12V et 5V
- 6. Bouton M/A prise 220V AC
- 7. Sortie 12VDC allume cigare
- 8. Sortie 12V 3A
- 9. Prises USB et USB-C
- 10. Chargeur à induction téléphone max 15W

### Pupitre de contrôle