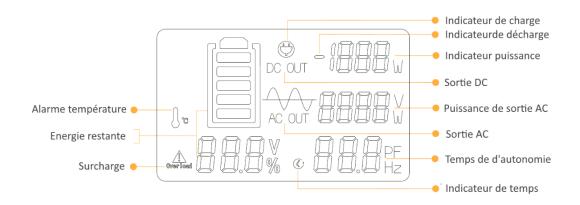

Un afficheur intégré fournit en temps réel des informations sur l'autonomie restante.

### Pupitre de contrôle