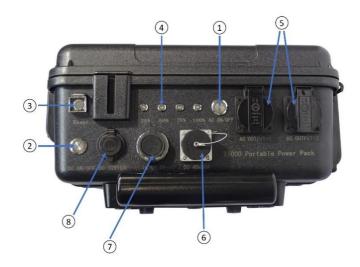

#### **Fonctionnement**

- 1. Bouton de mise en fonction des sorties 220V 50Hz
- 2. Bouton de mise en fonction des sorties 48VDC et 12VDC
- 3. Bouton de réinitialisation « reset »
- 4. Led indication d'autonomie restante
- 5. Prises 220V 50Hz
- 6. Sortie 48VDC
- 7. Entrée secteur pour recharge
- 8. Sortie 12VDC