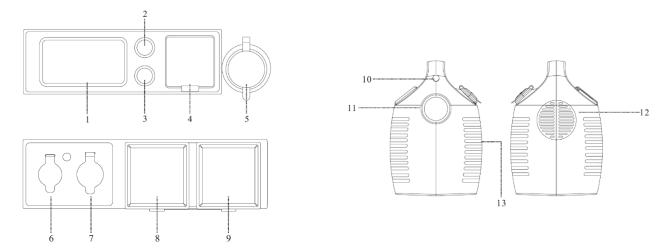

### **Fonctionnement**

- 1. Pupitre de contrôle
- 2. Bouton de mise en fonctionnement des sorties USB et 12V
- 3. Bouton de mise en fonctionnement des sorties 220V
- 4. Sorties USB dont 2 type C
- 5. Sorties 12V 10A
- 6. Entrée de charge solaire ou voiture
- 7. Entrée chargeur 29.4V 9A
- 8. Prise secteur 220V
- 9. Prise secteur 220V
- 10. Bouton M/A éclairage led
- 11. Eclairage led
- 12. Ventilateur de refroidissement
- 13. Ouïes de ventilation