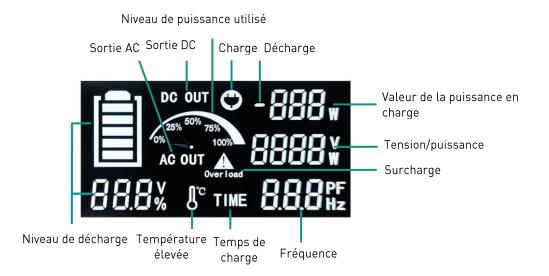

ume cigare voiture pour une charge à 100W.

Il est possible de recharger la valise via un panneau solaire 12V 9A (plage de tension de 13V à 30V). Un câble spécifique pour le panneau solaire est inclus pour cette fonctionnalité.

Poids: 5.2kg

**Dimensions**: 280(L)x152(l)x225(h)mm

Garantie 1 an





# Fiche Technique

### **Fonctionnement**



- 1. Pupitre de contrôle
- 2. Bouton de mise en fonctionnement des sorties USB et 12V
- 3. Bouton de mise en fonctionnement des sorties 220V
- 4. Sorties USB dont 2 type C
- 5. Sorties 12V 10A
- 6. Entrée de charge solaire ou voiture
- 7. Entrée chargeur 29.4V 9A
- 8. Prise secteur 220V
- 9. Prise secteur 220V
- 10. Bouton M/A éclairage led
- 11. Eclairage led
- 12. Ventilateur de refroidissement
- 13. Ouïes de ventilation

### Pupitre de contrôle