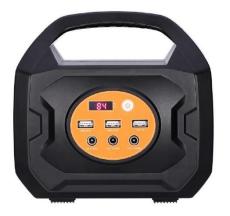

#### Caractéristiques techniques

Référence produit : VAL22021 Deux sorties : 220VAC 50Hz pur sinus (prise européenne) Puissance de sortie : 200VA Puissance de sortie peak : 400VA Trois sorties : 5V 2A USB Deux sorties : 12V 8A Un éclairage led : 2x1W

Batterie : 10.8V 18Ah Technologie : NMC Température de fonctionnement : -20°C à 60°C Température de charge : 0°C à 45°C

Un afficheur intégré fournit en temps réel des informations sur l'autonomie restante.