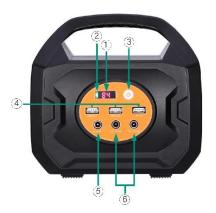

### **Fonctionnement**

- 1. Indicateur d'énergie restante
- 2. Indicateur sortie 220 active
- 3. Bouton de mise en fonctionnement des sorties USB et 12V
- 4. Sorties USB
- 5. Entrée chargeur ou panneau solaire
- 6. Sorties 12V 8A
- 7. Bouton M/A de l'éclairage led
- 8. Deux led 1W
- 9. Bouton M/A sortie secteur 220V
- 10. Prises secteur 220V