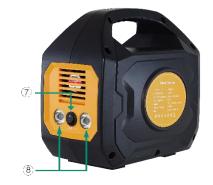

### **Fonctionnement**

- 1. Indicateur d'énergie restante
- 2. Indicateur sortie 220 active
- 3. Bouton de mise en fonctionnement des sorties USB et 12V
- 4. Sorties USB
- 5. Entrée chargeur ou panneau solaire
- 6. Sorties 12V 8A
- 7. Bouton M/A de l'éclairage led
- 8. Deux led 1W
- 9. Bouton M/A sortie secteur 220V
- 10. Prises secteur 220V