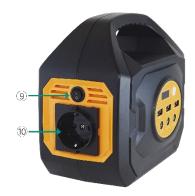

### **Fonctionnement**

- 1. Indicateur d'énergie restante
- 2. Indicateur sortie 220 active
- 3. Bouton de mise en fonctionnement des sorties USB et 12V
- 4. Sorties USB
- 5. Entrée chargeur ou panneau solaire
- 6. Sorties 12V 8A
- 7. Bouton M/A de l'éclairage led
- 8. Deux led 1W
- 9. Bouton M/A sortie secteur 220V
- 10. Prises secteur 220V