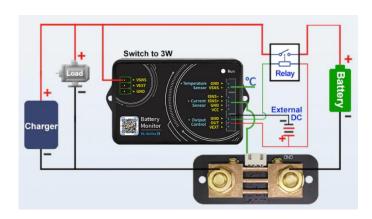

Protection contre les surintensités
- ✓ Protection contre les surchauffes

### Caractéristiques techniques

Référence produit : INDKL110F Méthode d'échantillonnage : shunt Plage de mesure de tension : 0-120V Tension de mesure Gamme : 10-80V

Tension résolution: 0.01V

Gamme de mesure de courant : 0-100A

Résolution actuelle : 0.01A

Plage de mesure température : -20°C à 120°C

Gamme de puissance : 0-72KW

Le compteur à la possibilité d'identifier automatiquement la direction, surveiller la capacité de la batterie en temps réel, afficher les données mesurées via Bluetooth.

Il peut également contrôler la mise à niveau du compteur et du micrologiciel via l'application de téléphone, il est possible de communiquer par liaison RS485.

Distance Bluetooth de communication: 10m.

#### Connexion







# Fiche Technique

## Interface de l'application



- 1. Interface principale
- 2. Identifiant
- 3. Adresse de communication
- 4. Valeur de tension mesurée
- 5. Capacité restante de la batterie
- 6. Pourcentage de la capacité de la batterie
- 7. Capacité de la batterie par défaut
- 8. Température ambiante
- 9. Durée de vie de la batterie
- 10. Connection mode Bluetooth
- 11. Référence produit
- 12. Etat de contrôle
- 13. Valeur de courant mesurée
- 14. Puissance
- 15. Consommation électrique
- 16. Effacer les données
- 17. Capacité cumulée