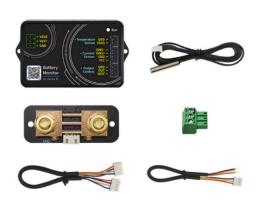

#### Référence I INDKL110F

Indicateur de capacité (coulombmètre) conçue pour mesurer divers paramètres tels que la tension, le courant, la puissance, la capacité de charge et décharge, les wattheures et le temps.

### Caractéristiques techniques

Référence produit : INDKL110F Méthode d'échantillonnage : shunt Plage de mesure de tension : 0-120V Tension de mesure Gamme : 10-80V

Tension résolution: 0.01V

Gamme de mesure de courant : 0-100A

Résolution actuelle : 0.01A

Plage de mesure température : -20°C à 120°C

Gamme de puissance : 0-72KW

Le compteur à la possibilité d'identifier automatiquement la direction, surveiller la capacité de la batterie en temps réel, afficher les données mesurées via Bluetooth.

Il peut également contrôler la mise à niveau du compteur et du micrologiciel via l'application de téléphone, il est possible de communiquer par liaison RS485.

Distance Bluetooth de communication: 10m.

#### Connexion