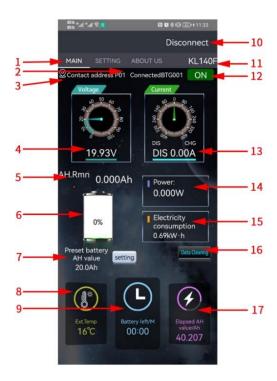

## Interface de l'application

- 1. Interface principale
- 2. Identifiant
- 3. Adresse de communication
- 4. Valeur de tension mesurée
- 5. Capacité restante de la batterie
- 6. Pourcentage de la capacité de la batterie
- 7. Capacité de la batterie par défaut
- 8. Température ambiante
- 9. Durée de vie de la batterie
- 10. Connection mode Bluetooth
- 11. Référence produit
- 12. Etat de contrôle
- 13. Valeur de courant mesurée
- 14. Puissance
- 15. Consommation électrique
- 16. Effacer les données
- 17. Capacité cumulée